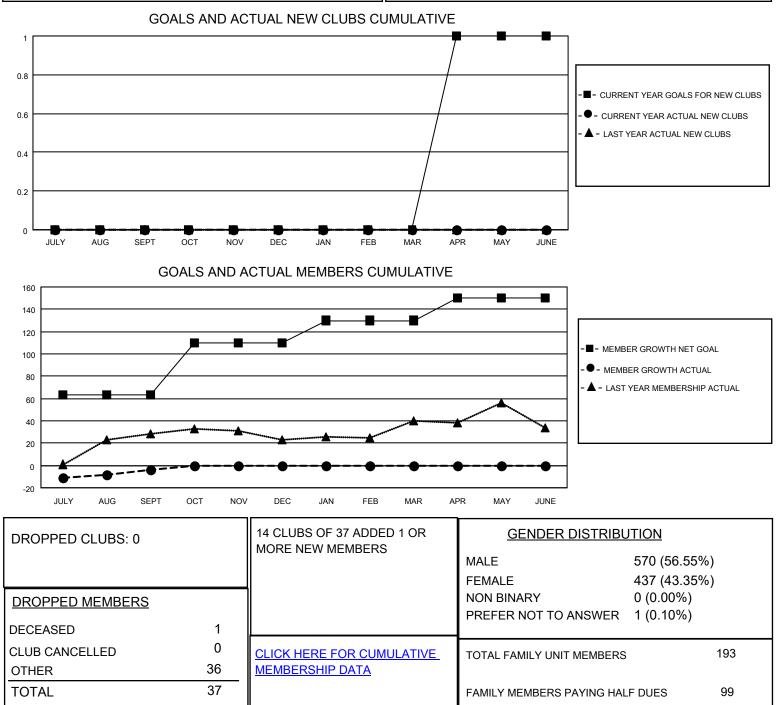

## LOCATION TEXAS

District 2 X2

Results as of: 9/30/2022

| Clubs                 |               |           |               | Members               |                       |                         |                                                    |
|-----------------------|---------------|-----------|---------------|-----------------------|-----------------------|-------------------------|----------------------------------------------------|
| RESULTS FOR 2022-2023 |               |           |               | RESULTS FOR 2022-2023 |                       |                         |                                                    |
| QUARTER               | NEW CLUB GOAL | NEW CLUBS | DROPPED CLUBS | QUARTER MEMB          | ER GROWTH NET<br>GOAL | MEMBER GROWTH<br>ACTUAL | DROPPED<br>MEMBERS ACTUAL<br>(including transfers) |
| JULY/AUG/SEPT         | 0             | 0         | 0             | JULY/AUG/SEPT         | 63                    | 35                      | 37                                                 |
| OCT/NOV/DEC           | 0             | 0         | 0             | OCT/NOV/DEC           | 47                    | 0                       | 0                                                  |
| JAN/FEB/MAR           | 0             | 0         | 0             | JAN/FEB/MAR           | 20                    | 0                       | 0                                                  |
| APR/MAY/JUNE          | 1             | 0         | 0             | APR/MAY/JUNE          | 20                    | 0                       | 0                                                  |